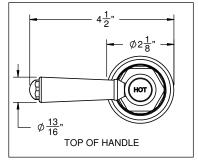

ROMAN TUB TRIM SET

## **Features**

- 10-3/16" spout center to center
  Spout has quick connect for ease of installation
  Max flow rate: 16 gpm (60.6L/min)
  Requires rough-in (08-75-99) sold separately
  Solid brass construction

- Over 30 finishes including 15 PVD finishes

## Codes/Standards Applicable

Product meets or exceeds the following:
• ASME A112.18.1/CSA B125.1

- ADA compliant







SPECIFICATIONS SUBJECT TO CHANGE WITHOUT NOTICE

| THROUGH-HOLE SPECIFICATIONS  |                      |                      |
|------------------------------|----------------------|----------------------|
| <u>MIN</u>                   | RECOMMENDED          | MAX                  |
| SPOUT: Ø1"<br>VALVE: Ø1-1/4" | Ø 1-3/8"<br>Ø 1-3/8" | Ø 1-5/8"<br>Ø 1-5/8" |

ALL DIMENSIONS SHOWN TO NEAREST 1/16"