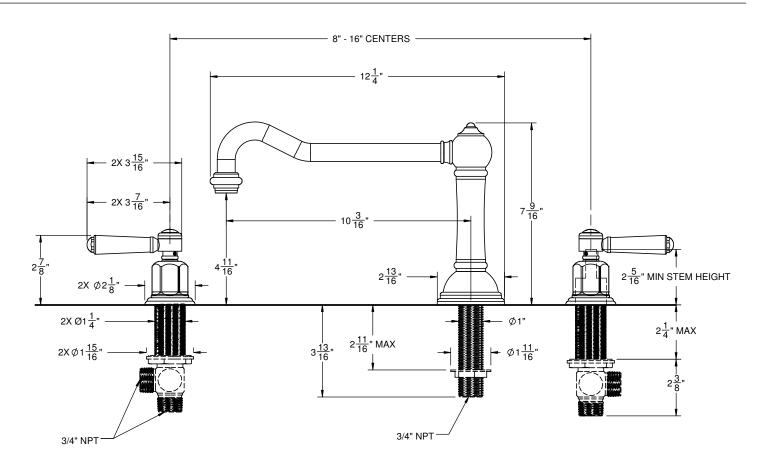

## **Features**

- 10-3/16" spout center to center
  Spout has quick connect for ease of installation
  Max flow rate: 16 gpm (60.6L/min)
  Requires rough-in (08-75-99) sold separately
  Solid brass construction

## Codes/Standards Applicable

Product meets or exceeds the following:
• ASME A112.18.1/CSA B125.1

- ADA compliant

SPECIFICATIONS SUBJECT TO CHANGE WITHOUT NOTICE

| THROUGH-HOLE SPECIFICATIONS  |                      |                      |
|------------------------------|----------------------|----------------------|
| <u>MIN</u>                   | RECOMMENDED          | MAX                  |
| SPOUT: Ø1"<br>VALVE: Ø1-1/4" | Ø 1-3/8"<br>Ø 1-3/8" | Ø 1-5/8"<br>Ø 1-5/8" |

ALL DIMENSIONS SHOWN TO NEAREST 1/16"