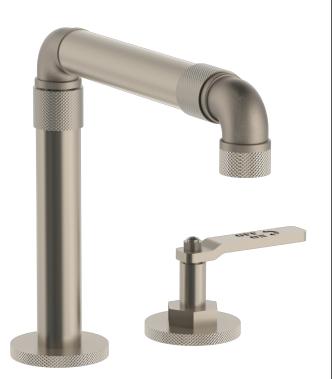

## WATERMYRK

BROOKLYN, NEW YORK

Fits Deck Up To 3" Thick

Recommended Mounting Hole: 1-3/8"

All Lead-Free Brass Construction

Flow Rate: 1.75 GPM

Ceramic Mixing Cartridge

360° Rotating Spout

Professional Installation Required

 Telescoping Spout with Adjustable Height and Projection

Available in all finishes shown on the Watermark Designs website

NOTE: Spout height and projection are telescopic. Maximum and minumum values are indicated.