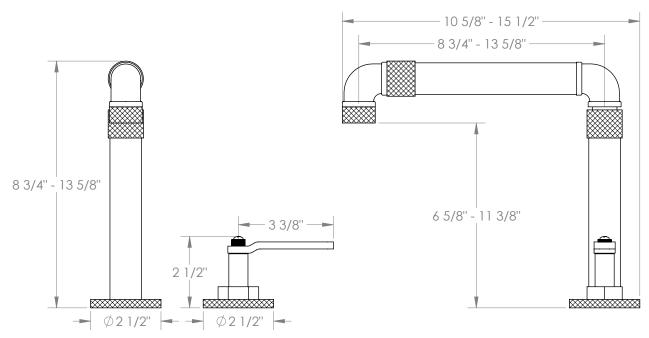

Professional Installation Required

 Telescoping Spout with Adjustable Height and Projection

Available in all finishes shown on the Watermark Designs website

NOTE: Spout height and projection are telescopic. Maximum and minumum values are indicated.