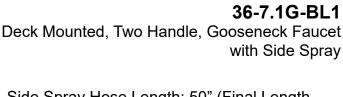

## WATERMYRK

BROOKLYN, NEW YORK

Zen

- Side Spray Hose Length: 50" (Final Length May Vary)
- Fits Deck Up To 1-3/4" Thick
- Recommended Mounting Hole: 1-3/8"
- All Lead-Free Brass Construction
- Flow Rate: 1.75 GPM
- 1/4 Turn Ceramic Cartridge
- 360° Rotating Spout
- Professional Installation Required