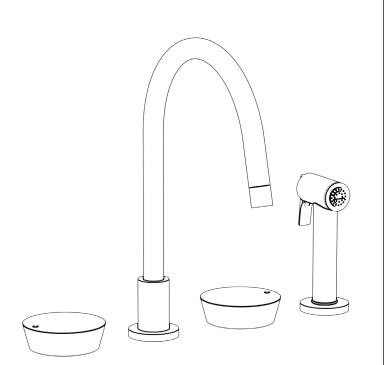

## WATERMYRK

BROOKLYN, NEW YORK

Zen

- Side Spray Hose Length: 50" (Final Length May Vary)
- Fits Deck Up To 1-3/4" Thick
- Recommended Mounting Hole: 1-3/8"
- All Lead-Free Brass Construction
- Flow Rate: 1.75 GPM
- 1/4 Turn Ceramic Cartridge
- 360° Rotating Spout
- Professional Installation Required