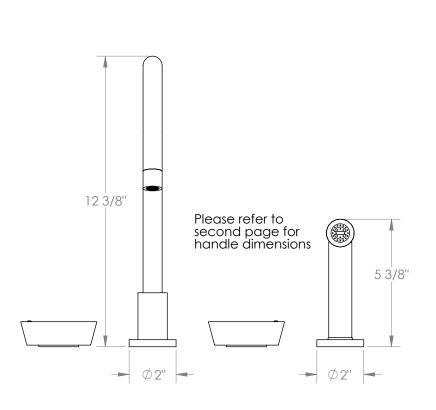

## WATERMYRK

BROOKLYN, NEW YORK

Zen

- Side Spray Hose Length: 50" (Final Length May Vary)
- Fits Deck Up To 1-3/4" Thick
- Recommended Mounting Hole: 1-3/8"
- All Lead-Free Brass Construction
- Flow Rate: 1.75 GPM
- 1/4 Turn Ceramic Cartridge
- 360° Rotating Spout
- Professional Installation Required