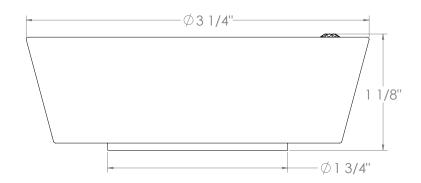

## WATERMYRK

BROOKLYN, NEW YORK

Zen

- Side Spray Hose Length: 50" (Final Length May Vary)
- Fits Deck Up To 1-3/4" Thick
- Recommended Mounting Hole: 1-3/8"
- All Lead-Free Brass Construction
- Flow Rate: 1.75 GPM
- 1/4 Turn Ceramic Cartridge
- 360° Rotating Spout
- Professional Installation Required

Available in all finishes shown on the  $\underline{\text{Watermark Designs website}}$ 

Meets the applicable requirements of ASME A112.18.1-2005/CSA B125.1-05, entitled "Plumbing Supply Fittings". Watermark Designs reserves the right to make revisions without notice to produce specifications. All product dimensions are nominal.