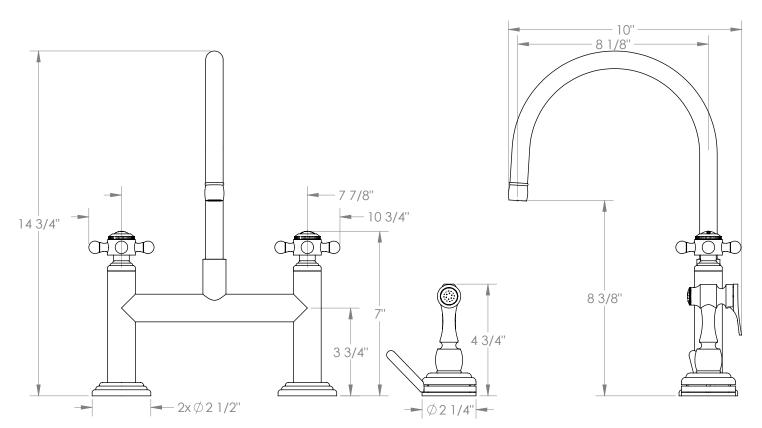

## *Stratford* 321-7.65-V

Deck Mounted, Bridge Kitchen Faucet with Independent Side Spray

- Side Spray Hose Length: 50" (Final Length May Vary)
- Fits Deck Up To 1-1/4" Thick
- Recommended Mounting Hole: 1-1/8"
- All Lead-Free Brass Construction
- Flow Rate: 1.75 GPM
- 1/4 Turn Ceramic Cartridge
- Volume Control Handle For Spray Must Be Turned Off When Not In Use
- 360° Rotating Spout
- Professional Installation Required