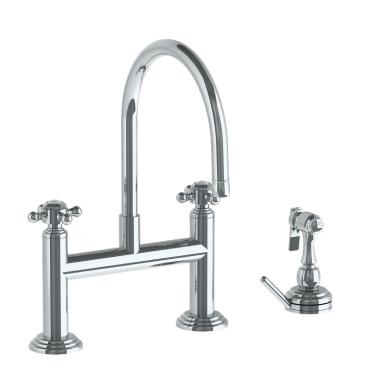

## *Stratford* 321-7.65-V

Deck Mounted, Bridge Kitchen Faucet with Independent Side Spray

- Side Spray Hose Length: 50" (Final Length May Vary)
- Fits Deck Up To 1-1/4" Thick
- Recommended Mounting Hole: 1-1/8"
- All Lead-Free Brass Construction
- Flow Rate: 1.75 GPM
- 1/4 Turn Ceramic Cartridge
- Volume Control Handle For Spray Must Be Turned Off When Not In Use
- 360° Rotating Spout
- Professional Installation Required