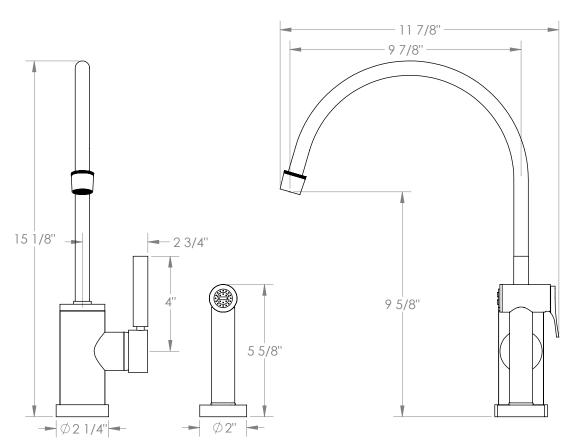

## WATERMYRK

BROOKLYN, NEW YORK

Loft 2.0 23-7.4EG-L8

Deck Mounted, Extended Gooseneck, Monoblock Kitchen Faucet with Side Spray

- Side Spray Hose Length: 50" (Final Length May Vary)
- Fits Deck Up To 1-1/2" Thick
- Recommended Mounting Hole: 1-3/8"
- All Lead-Free Brass Construction
- Flow Rate: 1.75 GPM
- Ceramic Mixing Cartridge
- 360° Rotating Spout
- Professional Installation Required

Available in all finishes shown on the Watermark Designs website

Meets the applicable requirements of ASME A112.18.1-2005/CSA B125.1-05, entitled "Plumbing Supply Fittings". Watermark Designs reserves the right to make revisions without notice to produce specifications. All product dimensions are nominal.