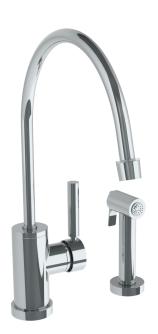

## WATERMYRK

BROOKLYN, NEW YORK

Loft 2.0 23-7.4EG-L8

Deck Mounted, Extended Gooseneck, Monoblock Kitchen Faucet with Side Spray

- Side Spray Hose Length: 50" (Final Length May Vary)
- Fits Deck Up To 1-1/2" Thick
- Recommended Mounting Hole: 1-3/8"
- All Lead-Free Brass Construction
- Flow Rate: 1.75 GPM
- Ceramic Mixing Cartridge
- 360° Rotating Spout
- Professional Installation Required