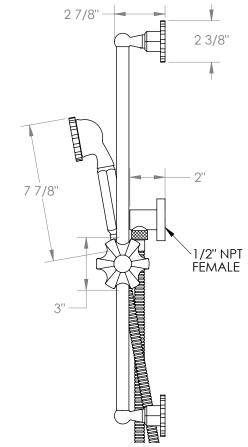

## James 133-HSPB1-JA6

Positioning Bar Shower Kit with Hand Shower

- Handshower Flow Rate: 1.75 GPM
- Slide bar features an adjustable shower holder that can be set along length of bar and can be set at angle up to 45°
- Hose Length: 69"
- Includes two backflow preventers- one in the hand shower and one in the wall elbow

Includes The Following Components:

- Shower Positioning Bar: 133-6524
- Hand Shower: SH-GOR30
- Wall Elbow: ELB-6001
- Shower Hose: DS-4079

Meets the applicable requirements of ASME A112.18.1-2005/CSA B125.1-05, entitled "Plumbing Supply Fittings". Watermark Designs reserves the right to make revisions without notice to produce specifications. All product dimensions are nominal.