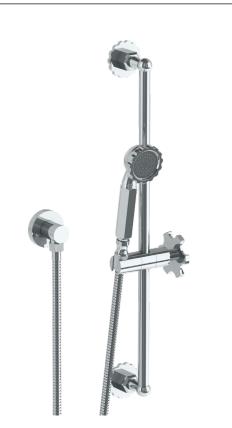

## James 133-HSPB1-JA6

Positioning Bar Shower Kit with Hand Shower

- Handshower Flow Rate: 1.75 GPM
- Slide bar features an adjustable shower holder that can be set along length of bar and can be set at angle up to 45°
- Hose Length: 69"
- Includes two backflow preventers- one in the hand shower and one in the wall elbow

Includes The Following Components:

- Shower Positioning Bar: 133-6524
- Hand Shower: SH-GOR30
- Wall Elbow: ELB-6001
- Shower Hose: DS-4079

Meets the applicable requirements of ASME A112.18.1-2005/CSA B125.1-05, entitled "Plumbing Supply Fittings". Watermark Designs reserves the right to make revisions without notice to produce specifications. All product dimensions are nominal.