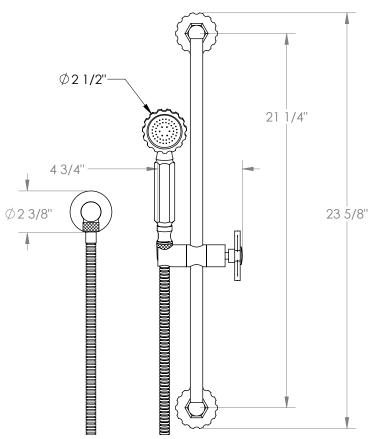

## James 133-HSPB1-JA6

Positioning Bar Shower Kit with Hand Shower

- Handshower Flow Rate: 1.75 GPM
- Slide bar features an adjustable shower holder that can be set along length of bar and can be set at angle up to 45°
- Hose Length: 69"
- Includes two backflow preventers- one in the hand shower and one in the wall elbow

Includes The Following Components:

- Shower Positioning Bar: 133-6524
- Hand Shower: SH-GOR30
- Wall Elbow: ELB-6001
- Shower Hose: DS-4079

Meets the applicable requirements of ASME A112.18.1-2005/CSA B125.1-05, entitled "Plumbing Supply Fittings". Watermark Designs reserves the right to make revisions without notice to produce specifications. All product dimensions are nominal.