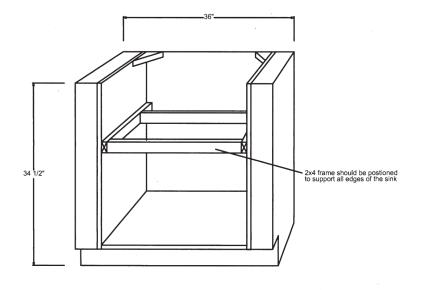

## **NOTES:**

- Due to size variations, final cabinet and countertop construction should be done with the sink on hand.
- Stone Forest is not responsible for the accuracy of any dimensions. This is to serve as a rough guide only. Measurements are based on a 1-1/2" counter/deck thickness and assuming rim of sink is flush with surface of countertop.
- Garbage Disposal not to exceed 3/4 HP
- The Stone Forest warranty does not cover damage to product caused by improper installation.
- USE ONLY STONE-SAFE PLUMBER'S PUTTY, LIKE STAY PUT ULTRA.