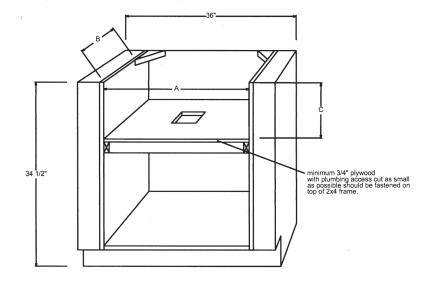

## C04-CNC, C04-KT, CP0433 cls, <u>C04-33, C04-33D, C04-NF, C04-V0I</u>

A = 33"

B = 19-5/8" min.

C = 8-1/2''

## C04-CNC KP, C04-BSKT KP

A= 33"

B = 18-5/8" min.

C = 8-1/2''

| <u>C04-I0</u>      | <u>CP-04</u>     |
|--------------------|------------------|
| A= 26-1/2"         | A= 30"           |
| B = 16-1/8''  min. | B = 16-5/8" min. |

C = 8-1/2"

C = 8-1/2''

## **NOTES:**

- Due to size variations, final cabinet and countertop construction should be done with the sink on hand.
- Stone Forest is not responsible for the accuracy of any dimensions. This is to serve as a rough guide only. Measurements are based on a 1-1/2" counter/deck thickness and assuming rim of sink is flush with surface of countertop.
- Garbage Disposal not to exceed 3/4 HP
- The Stone Forest warranty does not cover damage to product caused by improper installation.
- USE ONLY STONE-SAFE PLUMBER'S PUTTY, LIKE STAY PUT ULTRA.