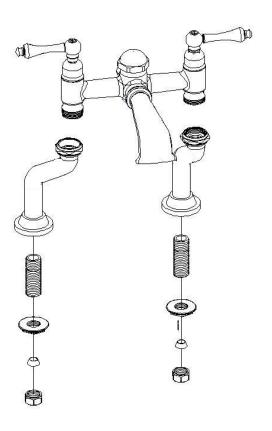

## **ITEM #P0803**

## **Deck Mount Faucet, Variable Centers**

Warranted only when installed by a qualified, licensed plumber. Please use Teflon tape on all threaded connections.

- 1. Shut off the water supply to the fixture before installation.
- 2. Connect the shorter threaded ends of the hook-up nipples to the deck mount couplers.
- Loosely attach the deck mount coupler nuts and screen washers to the faucet. Insert the nipples
  through the 2 holes in the deck. Screw the lock nuts onto the threaded nipples and tighten to secure
  faucet to deck/tub.
- 4. Tighten the nuts of the deck mount couplers to the faucet body once positioned correctly.
- 5. Make no adjustments to valves or valve stems. They are tested at the factory for optimum performance.

## Parts Included:

- Faucet Body w/Handles
- Deck Mount Couplers w/screen washers (pair)

Ph: (916) 638-2722 / Fax: (916) 638-2725

Nipple hook-up kit