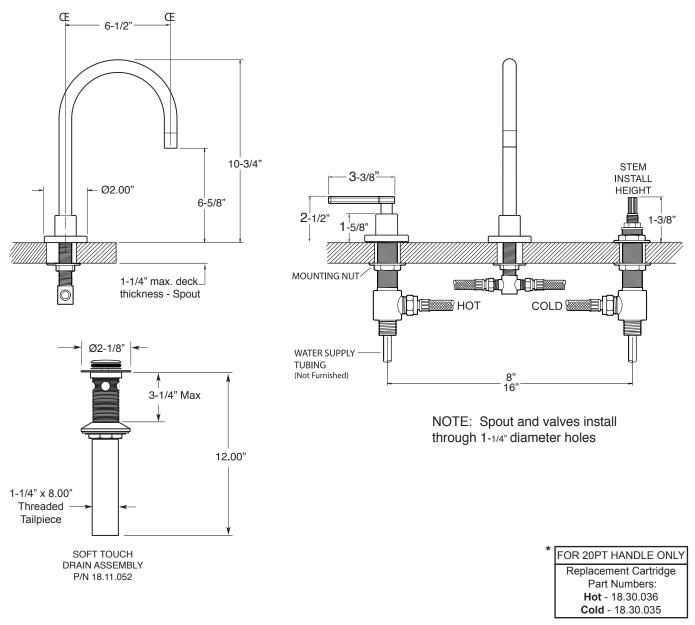

## FEATURES:

- All brass construction. Flexible hoses designed to be installed on 8" to 16" centers.
- · Includes soft touch drain assembly with overflow P/N: 18.11.052
- Concealed aerator requires aerator removal key P/N: 18.07.050
- Lever handle style with inside screw attachment.
- 20pt 1/4-turn ceramic disc valve cartridge\*.
- · Available in all finishes. Warranty varies according to finish selection.
- Standard aerator is limited to 1.2 gpm.
- Certified to meet or exceed the following codes and standards: ASME A112.18.1/CSAB 125.1-2012.

## Series 3400

## Widespread Lavatory Set Carina Handle

1.342808

Note: Measurements are subject to change. No responsibility is assumed for use of superseded or voided pages.