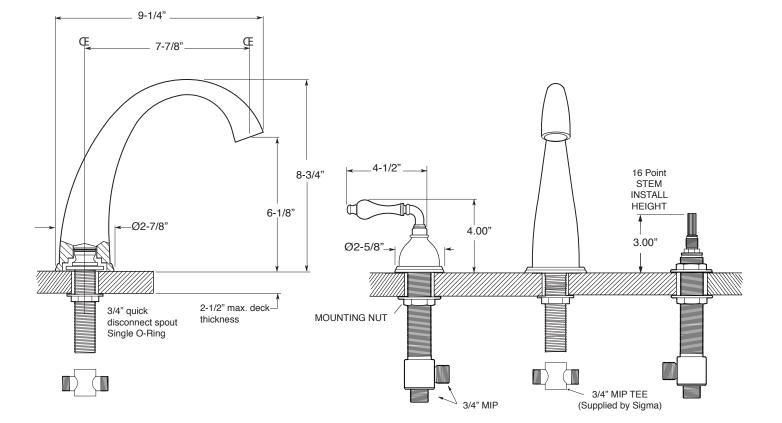

## Series 800

## Roman Tub Set Houston Handle

1.808177 (1.808177T - Trim Only)

NOTE: Spout and valves install through 1-1/4" diameter holes. Plumber to provide 3/4" supply lines to valves

Note: Measurements are subject to change or cancellation. No responsibility is assumed for use of superseded or voided pages.