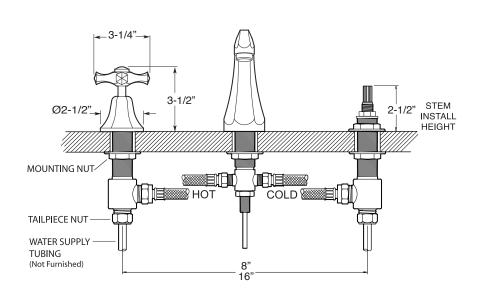

## **FEATURES:**

- All brass construction. Flexible hoses designed to be installed on 8" to 16" centers. Includes pop-up style drain assembly.
- · Cross handle style with center screw attachment.
- 1/4-turn ceramic disc valve cartridge.
- Available in all finishes. Warranty varies according to finish selection.
- Standard aerator is limited to 1.2 gpm.
- Certified to meet or exceed the following codes and standards: ASME A112.18.1/CSAB 125.1-2012

## Series 720

1.727508 Mallorca Widespread Lavatory Set

NOTE: Spout and valves install through 1-1/4" diameter holes

Note: Measurements are subject to change or cancellation. No responsibility is assumed for use of superseded or voided pages.