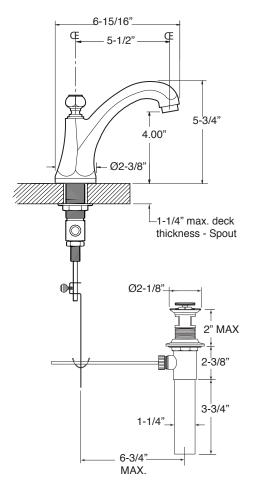

## Series 720

1.727508 Mallorca Widespread Lavatory Set

NOTE: Spout and valves install through 1-1/4" diameter holes

Note: Measurements are subject to change or cancellation. No responsibility is assumed for use of superseded or voided pages.