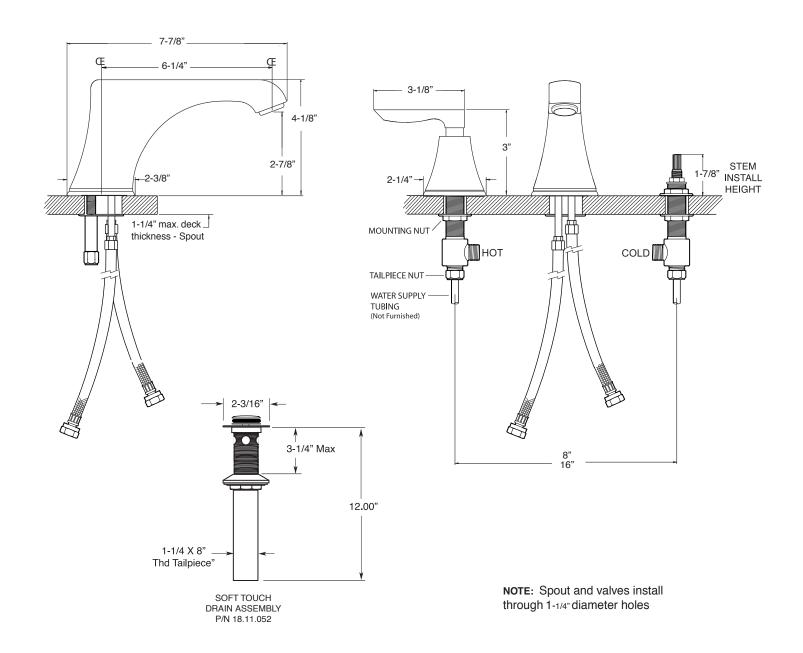

## **Specifications**

## **FEATURES:**

- All brass construction. Flexible hoses designed to be installed on 8" to 16" centers. Includes soft touch style drain assembly.
- · Lever style handles with inside screw attachment.
- 20pt. 1/4-turn ceramic disc valve cartridge.
- · Available in all finishes. Warranty varies according to finish selection.
- · Standard aerator is limited to 1.2 gpm.
- Certified to meet or exceed the following codes and standards: ASME A112.18.1/CSAB 125.1-2012

Series 510

1.518308 Lisse

Widespread Lavatory Set

Note: Measurements are subject to change or cancellation. No responsibility is assumed for use of superseded or voided pages.