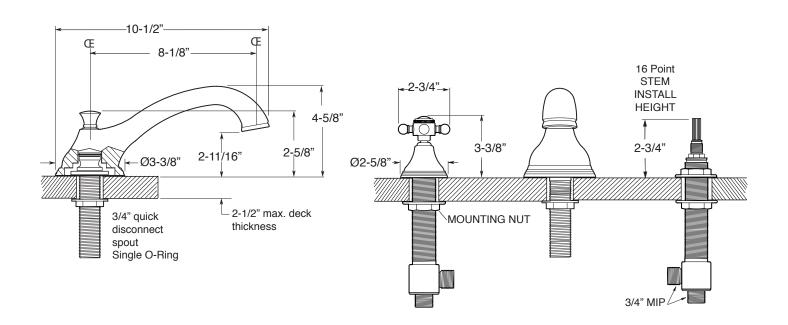

## **Specifications**

## Series 400

Portsmouth
Roman Tub Set with Deckmount
Handshower and Diverter
1.400693
(1.400693T - Trim only)

Spout and valves install through 1-1/4" diameter holes.
Plumber to provide 3/4" supply lines to valves

NOTE: 1/2" outlet for in-line vacuum breaker (18.15.055), and 60" chrome spiral hose (18.10.016) - INCLUDED

Note: Measurements are subject to change or cancellation. No responsibility is assumed for use of superseded or voided pages.