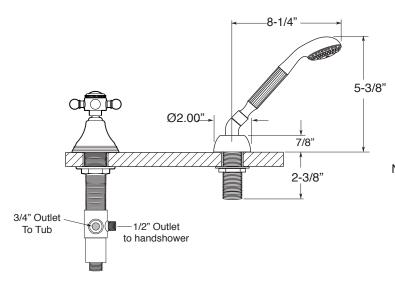

## **Specifications**

## Series 400

Portsmouth
Roman Tub Set with Deckmount
Handshower and Diverter
1.400693
(1.400693T - Trim only)

Spout and valves install through 1-1/4" diameter holes.
Plumber to provide 3/4" supply lines to valves

NOTE: 1/2" outlet for in-line vacuum breaker (18.15.055), and 60" chrome spiral hose (18.10.016) - INCLUDED

Note: Measurements are subject to change or cancellation. No responsibility is assumed for use of superseded or voided pages.