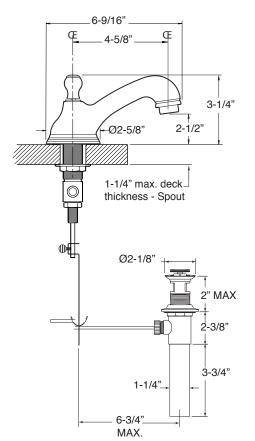

## Specifications

Series 400 1.400408 Charlotte Widespread Lavatory Set

NOTE: Spout and valves install through 1-1/4" diameter holes

Note: Measurements are subject to change or cancellation. No responsibility is assumed for use of superseded or voided pages.