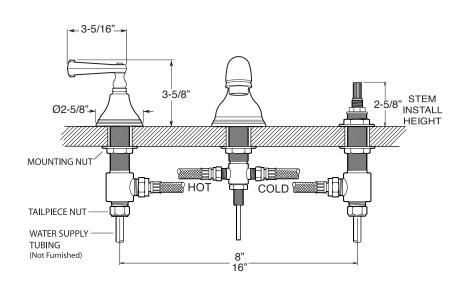

## Specifications

Series 400 1.400408 Charlotte Widespread Lavatory Set

NOTE: Spout and valves install through 1-1/4" diameter holes

Note: Measurements are subject to change or cancellation. No responsibility is assumed for use of superseded or voided pages.