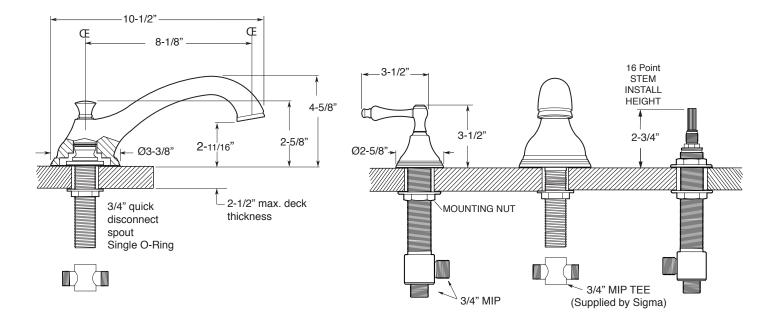

## Series 400

Roman Tub Set Lexington Handle

1.400377 (1.400377T - Trim Only)

NOTE: Spout and valves install through 1-1/4" diameter holes. Plumber to provide 3/4" supply lines to valves

Note: Measurements are subject to change or cancellation. No responsibility is assumed for use of superseded or voided pages.