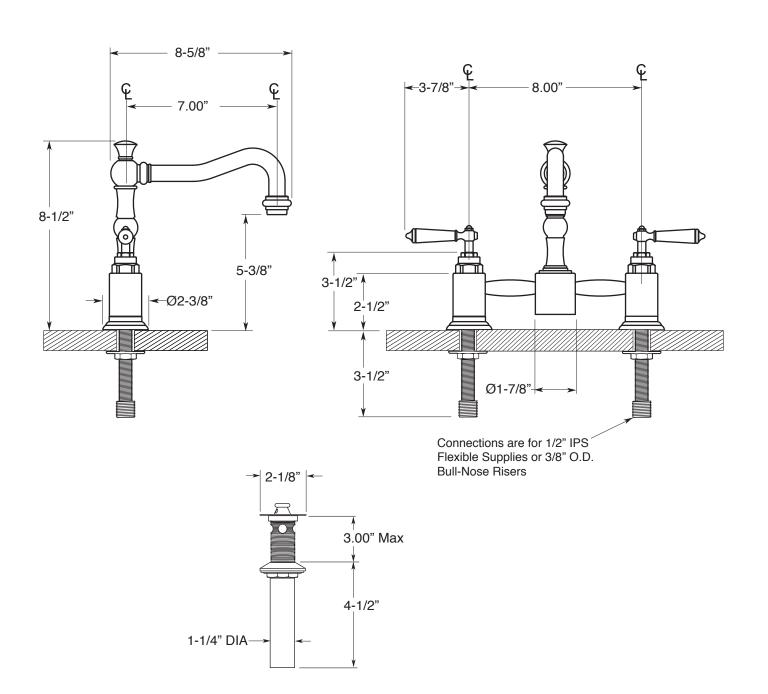

## Specifications

## Series 350

Pillar Lavatory Set (Swivel Spout) Monte Carlo Handle

1.3559034

Note: Measurements are subject to change or cancellation. No responsibility is assumed for use of superseded or voided pages.