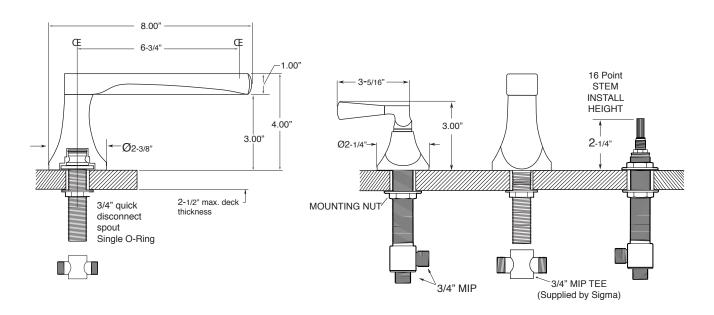

## Series 1900

## Roman Tub Set Harlow Handle

1.196077 (1.196077T - Trim Only)

NOTE: Spout and valves install through 1-1/4" diameter holes.
Plumber to provide 3/4" supply lines to valves

Note: Measurements are subject to change or cancellation. No responsibility is assumed for use of superseded or voided pages.