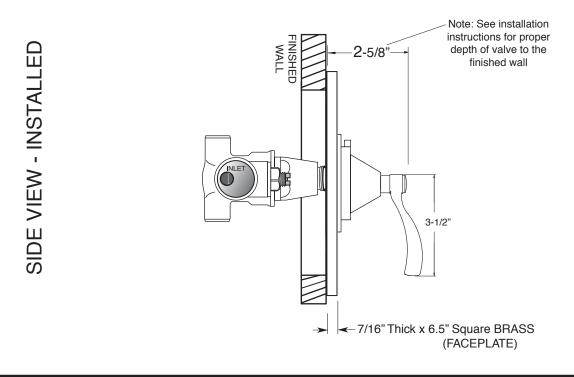

## Specifications

## 1/2" Thermostatic

## Valve & Trim No Volume Control Maya Handle

1.058096.V0 (1.058096.V0T Trim Only)

All-thread Metric Holding Tube 1/2" NPT Outlets

Note: Measurements are subject to change or cancellation. No responsibility is assumed for use of superseded or voided pages.