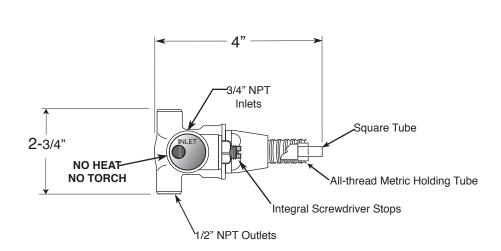

## 1/2" Thermostatic

No Volume Control Valve & Trim Tremont X Handle

1.006296.V0 (1.006296.V0T Trim Only)

**JE VIEW - VALVE ONLY** 

Note: Measurements are subject to change or cancellation. No responsibility is assumed for use of superseded or voided pages.