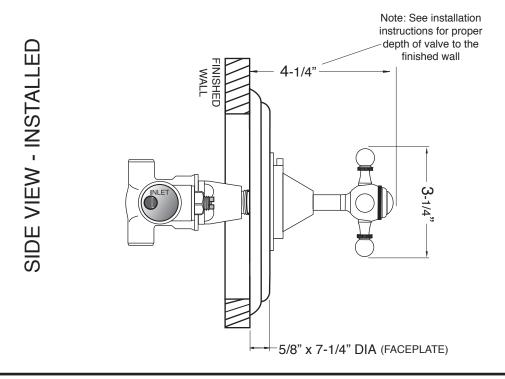

## 1/2" Thermostatic

No Volume Control Valve & Trim Tremont X Handle

1.006296.V0 (1.006296.V0T Trim Only)

**JE VIEW - VALVE ONLY** 

Note: Measurements are subject to change or cancellation. No responsibility is assumed for use of superseded or voided pages.