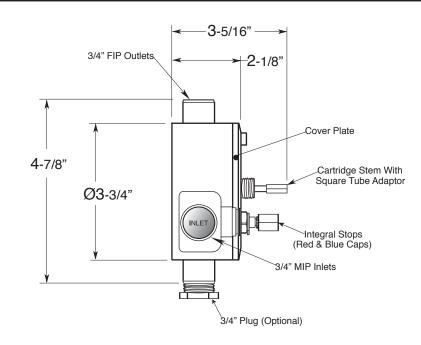

## Specifications

## **FEATURES**:

- · Cast brass construction
- Thermostatic valve cartridge with cover plate: 18.30.147
- Thermostatic reverse cartridge with cover plate: 18.30.161
- 14.28 GPM @ 56 PSI top exit & 11.10 GPM bottom exit
- Meets: ASME A112.18.1/CSA B125.1-2011

## 3/4" Thermostatic with Integral Stops