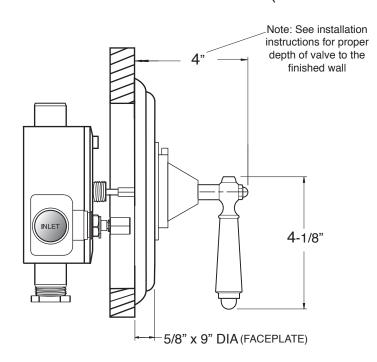

## 3/4" Thermostatic with Integral Stops

## Valve & Trim Orleans Handle

1.005797D (1.005797DT Trim Only)

SIDE VIEW - INSTALLED

SIDE VIEW - VALVE ONLY

Note: Measurements are subject to change or cancellation. No responsibility is assumed for use of superseded or voided pages.