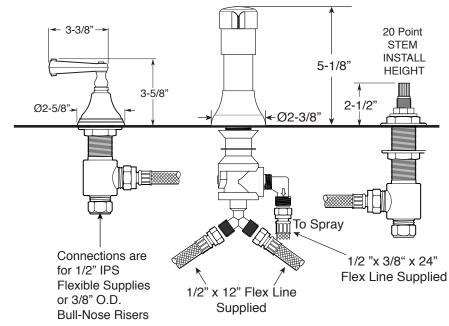

## Specifications

**FEATURES: Deck Mount Bidet Set** 

- · All brass construction.
- Hot & Cold valves and integral Vacuum Breaker/Diverter require 1-1/4"
- · Includes pop-up drain assembly with overflow. Longer ball rod available on request. P/N: APS.11.019
- Diverter controls water flow between douche spray & flushing rim.
- 1/4-turn ceramic disc valve cartridges for handles.
- Available in all finishes. Warranty varies according to finish selection.
- · Certified to meet and/or exceed the following codes and standards: ASME A112.18.1/CSAB125.1-2012.