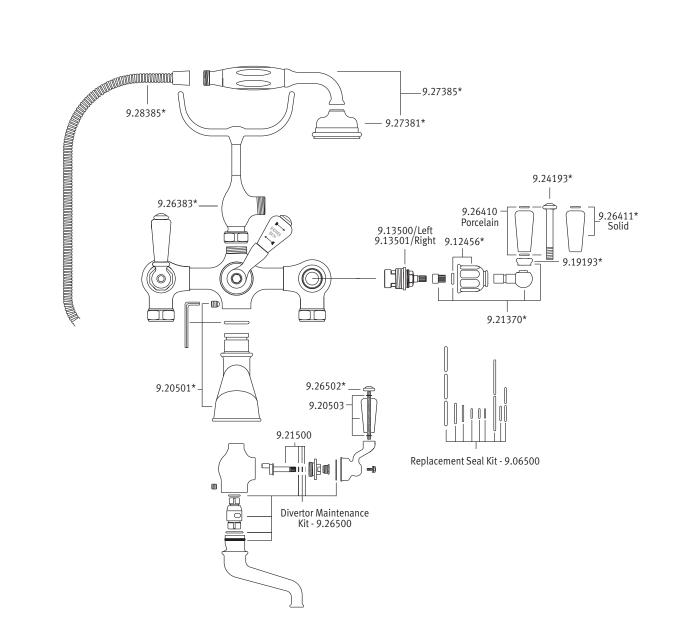

## ROHL Perrin & Rowe Bath

# **U.3540L**

### FEATURES

- Prepackaged valve and handshower set
- 1/4-turn ceramic disc valves
- Unique handle fixing clip, engineered to increase the life of the valve
- •60" flex hose
- Must order supply unions separately (U.6386, U.6387, U.6388, U.6381)
- Spout, valve housing, and handles made from solid brass
- •3/4" inlets
- 19GPM at 40PSI
- •Includes both porcelain and metal lever inserts

### FINISHES

- Polished Chrome
- Polished Nickel
- •Satin Nickel
- •Inca Brass
- •English Bronze

#### WARRANTY

• Limited Lifetime





www.rohlhome.com

## **U.3540L Spare Parts**