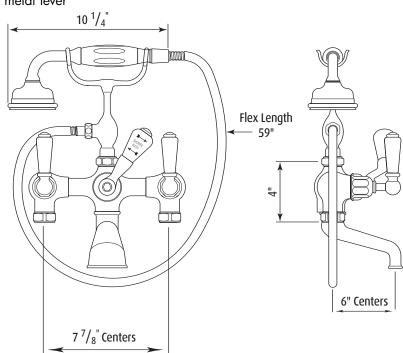

## ROHL Perrin & Rowe Bath

# **U.3540L**

### FEATURES

- Prepackaged valve and handshower set
- 1/4-turn ceramic disc valves
- Unique handle fixing clip, engineered to increase the life of the valve
- •60" flex hose
- Must order supply unions separately (U.6386, U.6387, U.6388, U.6381)
- Spout, valve housing, and handles made from solid brass
- •3/4" inlets
- 19GPM at 40PSI
- •Includes both porcelain and metal lever inserts