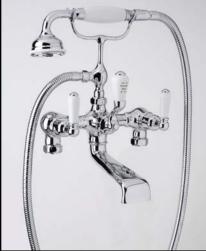

## ROHL Perrin & Rowe Bath

# **U.3540L**

### FEATURES

- Prepackaged valve and handshower set
- 1/4-turn ceramic disc valves
- Unique handle fixing clip, engineered to increase the life of the valve
- •60" flex hose
- Must order supply unions separately (U.6386, U.6387, U.6388, U.6381)
- Spout, valve housing, and handles made from solid brass
- •3/4" inlets
- 19GPM at 40PSI
- •Includes both porcelain and metal lever inserts