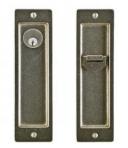

### **Product Details**

Entry Sliding Door Lock (Sliding Door Lock - SDL-S-EN)

Exterior Escutcheon (FP258): 2 1/2" x 8 1/2"

Interior Escutcheon (FP258): 2 1/2" x 8 1/2"

#### Finish

Shown in White Bronze Medium (WM)

#### Notes

- FP258 Rectangular Flush Pulls (2), 2 1/2" x 8 1/2"
- Also available in 2 1/2" x 9" (FP269).
- Also available in single or double door applications.
- Includes "Accurate 2002 CPDL Lock/Pull".