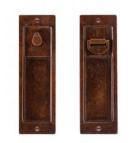

### **Product Details**

Pocket Door Lock (Pocket Door Lock - PDL)

Exterior Escutcheon (FP308): 2 1/2" x 8"

Interior Escutcheon (FP308): 2 1/2" x 8"

#### Finish

Shown in Silicon Bronze Rust (BR)

#### Notes

- FP308 Rectangular Flush Pulls (2), 2 1/2" x 8"
- Also available with FP025. Upcharge applies.
- Included Accurate 161PDL latch, Accurate 161PDP pocket door pull, and TP25 turn piece.