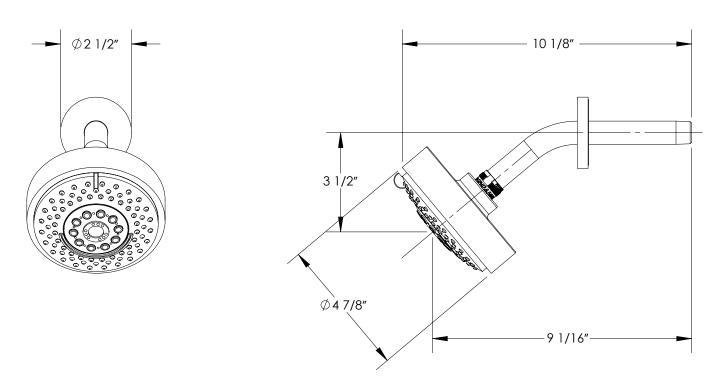

#### **PRODUCT FEATURES**

- With round escutcheon
- Four Functions: aerated, blade, massage and rain
- Comes with 8 " Arm and Escutcheon
- 1.8 gpm @ max