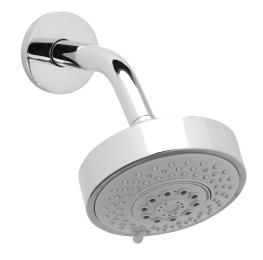

# Contemporary Multifunction Shower Head

K837

#### **PRODUCT FEATURES**

- With round escutcheon
- Four Functions: aerated, blade, massage and rain
- Comes with 8 " Arm and Escutcheon
- 1.8 gpm @ max