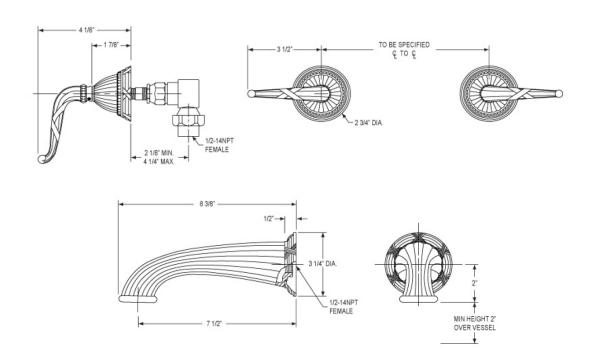

## **TECHNICAL DETAILS**

ADA Compliance: Yes
Fitting Hole Diameter: 1 1/8"
Number of Holes: Three Hole
Number of Handles: Two
Handle Turn Angle: Quarter Turn
Spout Reach: 7 1/2"
Installation Type: Wall Mounted
Primary Material: Brass
Valve Material: Ceramic
Flow Restriction: Full Flow
Water Pressure Maximum: 85 PSI
Water Pressure Minimum: 20 PSI
Water Pressure Recommended: 60 PSI