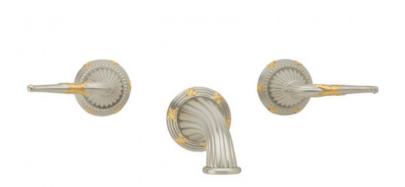

Defining Luxury Since 1959

Wall Tub Set with Lever Handles

K1137

## **PRODUCT FEATURES**

- Style: Baroque
- Collection: Ribbon & Reed
- Temperature Controlled By Handles
- Lever Handles