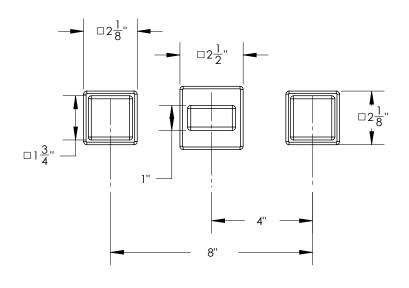

## **TECHNICAL DETAILS**

ADA Compliance: Yes
Fitting Hole Diameter: 1 1/8"
Number of Holes: Three Hole
Number of Handles: Two
Handle Turn Angle: Quarter Turn
Spout Reach: 8 3/4"
Installation Type: Wall Mounted
Primary Material: Brass
Valve Material: Ceramic
Flow Restriction: Full Flow
Water Pressure Maximum: 85 PSI
Water Pressure Minimum: 20 PSI
Water Pressure Recommended: 60 PSI