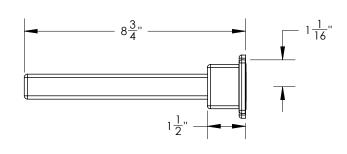

## **TECHNICAL DETAILS**

ADA Compliance: Yes
Fitting Hole Diameter: 1 1/8"
Number of Holes: Three Hole
Number of Handles: Two
Handle Turn Angle: Quarter Turn
Spout Reach: 8 3/4"
Installation Type: Wall Mounted
Primary Material: Brass
Valve Material: Ceramic
Flow Restriction: Full Flow
Water Pressure Maximum: 85 PSI
Water Pressure Minimum: 20 PSI
Water Pressure Recommended: 60 PSI