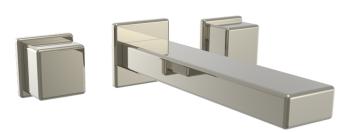

Defining Luxury Since 1959

Wall Tub Set with Cube Handles

290-59

## **PRODUCT FEATURES**

- Style: Contemporary
- Collection: Mix
- Temperature Controlled By Handles
- Cube Handles