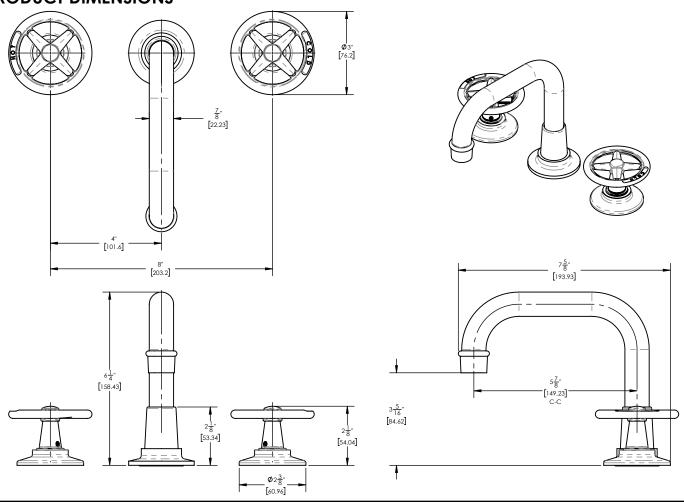

## **TECHNICAL DETAILS**

ADA Compliance: No Deck Thickness Maximum: 2" Deck Thickness Minimum: 1/8" Drain Assembly Material: Brass Drain Style: Push-to-Close Fitting Hole Diameter: 1 1/8" Number of Holes: Three Hole Number of Handles: Two Handle Spread Maximum: 12" Handle Spread Minimum: 8" Handle Turn Angle: Quarter Turn Spout Reach: 57/8" Spout Height: 6 1/4" Inlet Connection Type: Male 1/2" NPSM Installation Type: Deck Mounted Primary Material: Brass Valve Material: Ceramic Flow Restriction: 1.2 gpm Water Pressure Maximum: 85 PSI Water Pressure Minimum: 20 PSI Water Pressure Recommended: 60 PSI

## **PRODUCT DIMENSIONS**

www. phylrich.com

CODES & STANDARDS