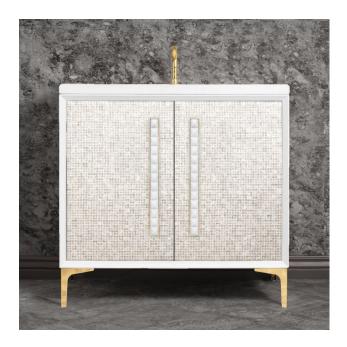

## VAN36W-018-01

36" WHITE MOTHER OF PEARL WITH 18" ARTISAN GLASS HARDWARE WHITE PYRAMID PRISM GLASS

### **DETAILS**

1" Plywood Construction

Gloss Finish

Full 3/4" Finished Back

Adjustable Interior Shelf

3 Way Adjustable European Soft Close Hinges

Multiple Leg Height Options