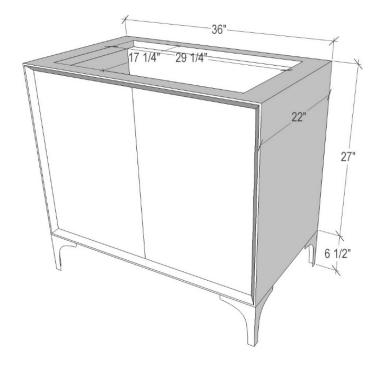

# 36" VANITY TOP OPTIONS (See Vanity Top Spec Sheet for Details)

Outside Diameter W 36" D 22" H 1.5"Includes 4" BacklashVT36W-0118" x 12" Sink Cutout with 1 Faucet HoleVT36W-0318" x 12" Sink Cutout with 3 Faucet Holes