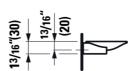

#### **Dimensions**

Length: 5 8/16 inch
Width: 4 7/16 inch
Height: 1 4/16 inch

Options null (Lb)

000 standard option 0.66 Lb

Mounting accessories included

Mounting set, part nr. 896855

Related products

406070 Ceramic Mirror with LED ambient light, for room switch, 4000K 877851 Ceramic shelf

#### Technical drawings