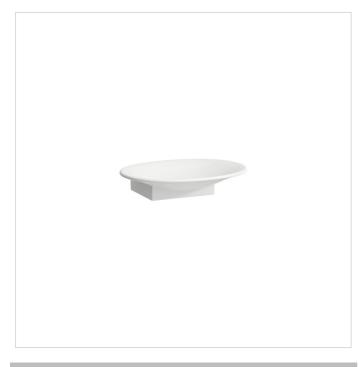

### 873856

Ceramic soap dish

#### **Dimensions**

Length: 5 8/16 inch
Width: 4 7/16 inch
Height: 1 4/16 inch

Options null (Lb)

000 standard option 0.66 Lb

Mounting accessories included

Mounting set, part nr. 896855

Related products

406070 Ceramic Mirror with LED ambient light, for room switch, 4000K 877851 Ceramic shelf