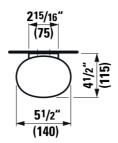

#### **Dimensions**

Length: 5 8/16 inch
Width: 4 7/16 inch
Height: 1 4/16 inch

Options null (Lb)

000 standard option 0.66 Lb

Mounting accessories included

Mounting set, part nr. 896855

Related products

406070 Ceramic Mirror with LED ambient light, for room switch, 4000K 877851 Ceramic shelf

#### Technical drawings