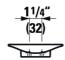

#### **Dimensions**

Length: 5 8/16 inch
Width: 4 7/16 inch
Height: 1 4/16 inch

Options null (Lb)

000 standard option 0.66 Lb

Mounting accessories included

Mounting set, part nr. 896855

Related products

406070 Ceramic Mirror with LED ambient light, for room switch, 4000K 877851 Ceramic shelf

#### Technical drawings