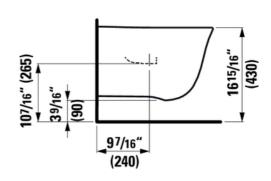

#### **Dimensions**

Length: 20 14/16 inch
Width: 14 9/16 inch
Height: 13 6/16 inch

Options null

302 with one tap hole at centre without lateral holes for 34.1 Lb

Mounting accessories included

Laufen EasyFit system M8/16" (M12), part nr. 892827

#### **Technical drawings**