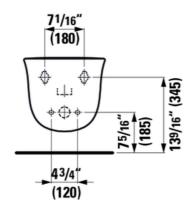

#### **Dimensions**

Length: 20 14/16 inch
Width: 14 9/16 inch
Height: 13 6/16 inch

Options null

302 with one tap hole at centre without lateral holes for 34.1 Lb

Mounting accessories included

Laufen EasyFit system M8/16" (M12), part nr. 892827

#### **Technical drawings**