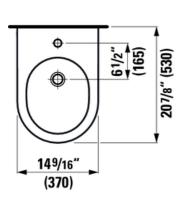

#### **Dimensions**

Length: 20 14/16 inch
Width: 14 9/16 inch
Height: 13 6/16 inch

Options null

302 with one tap hole at centre without lateral holes for 34.1 Lb

Mounting accessories included

Laufen EasyFit system M8/16" (M12), part nr. 892827

#### **Technical drawings**