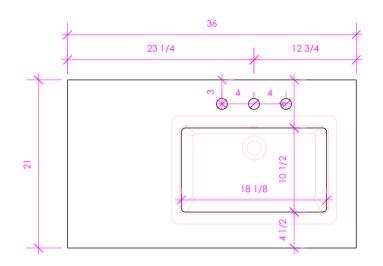

## LACAVA LUNAROSSA

LRS-36RT

## FEATURES:

FINISHES:

| - EASED EDGES<br>- USED WITH 5062UN SINK (SOLD SEPARATELY)<br>- PROUDLY HANDMADE IN THE USA | WOOD:<br>Standard:                                                | PREMIUM                                                                                           | 1: | LUXURY:                                                                                                                                       |      |                                                                                                           |
|---------------------------------------------------------------------------------------------|-------------------------------------------------------------------|---------------------------------------------------------------------------------------------------|----|-----------------------------------------------------------------------------------------------------------------------------------------------|------|-----------------------------------------------------------------------------------------------------------|
|                                                                                             | 02 - NATURAL CHERRY<br>07 - NATURAL WALNUT<br>24 - CLASSIC WALNUT | 31 - WHITE OAK<br>47 - SMOKY WALNUT<br>08 - MATTE WHITE<br>35 - MATTE ARDESIA<br>54 - MATTE TAUPE |    | 37 - WEATHERED OAK<br>52 - SILVER OAK<br>50 - HORIZON BLUE<br>85 - GLOSS WHITE<br>88 - GLOSS MARDESIA<br>84 - GLOSS TAUPE<br>86 - GLOSS BLACK |      | 08T1 - WHITE W/ TEXTURE<br>35T1 - ARDESIA W/ TEXTUR<br>54T1 - TAUPE W/ TEXTURE<br>16T1 - BLACK W/ TEXTURE |
|                                                                                             | 20 - ASH GRAY<br>06 - WENGE<br>33 - AFRICAN<br>MAHOGANY           |                                                                                                   |    |                                                                                                                                               |      |                                                                                                           |
|                                                                                             | COUNTERTOP:                                                       |                                                                                                   |    |                                                                                                                                               | META | LS:                                                                                                       |
|                                                                                             | STONE: Q                                                          | uartz: Solid S                                                                                    |    | SURFACE: ME                                                                                                                                   |      | AL:                                                                                                       |
|                                                                                             |                                                                   | r - PURO<br>H - ASH                                                                               |    |                                                                                                                                               |      |                                                                                                           |

LACAVA reserves the right to revise any dimension or information on this sheet without notice. Dimensions are nominal and may vary within an industry accepted tolerance of 1/4". Cabinets with 'vanity top' sinks are made to the matching sink and dimensions may vary. LACAVA is not responsible for any cutouts, countertops, or furniture made without the actual product or template. Differences in color, grain, appearance, and texture are inherent in all natural woodwork and should be expected. Variances in these qualities are not deemed manufacturing defects and will not be accepted as valid reasons for return or exchanges. Plumbing specifications are only a guideline and may need alteration based on application.