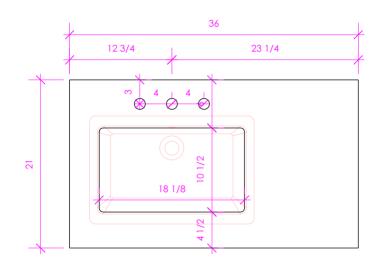

## LACAVA LUNAROSSA

LRS-36LT

## FEATURES:

FINISHES:

|                                                                            | 111 101 1201                                                                                                    |                                    |                                                               |                                                                                              |                                                                                                         |  |  |
|----------------------------------------------------------------------------|-----------------------------------------------------------------------------------------------------------------|------------------------------------|---------------------------------------------------------------|----------------------------------------------------------------------------------------------|---------------------------------------------------------------------------------------------------------|--|--|
| - EASED EDGES                                                              | WOOD:                                                                                                           |                                    |                                                               |                                                                                              |                                                                                                         |  |  |
| - USED WITH 5062UN SINK (SOLD SEPARATELY)<br>- PROUDLY HANDMADE IN THE USA | STANDARD:                                                                                                       | PREMIL                             | JM:                                                           | LUXURY:                                                                                      |                                                                                                         |  |  |
|                                                                            | 02 - NATURAL CHERR)<br>07 - NATURAL WALNU<br>24 - CLASSIC WALNUT<br>20 - ASH GRAY<br>06 - WENGE<br>33 - AFRICAN | T 31 - WHI<br>47 - SMC<br>08 - MAT | AY ZEBRA<br>ITE OAK<br>OKY WALNUT<br>ITE WHITE<br>ITE ARDESIA | 37 - WEATHERED<br>52 - SILVER OAK<br>50 - HORIZON BLU<br>85 - GLOSS WHITE<br>88 - GLOSS ARDE | JE<br>08T1 - WHITE W/ TEXTURE                                                                           |  |  |
|                                                                            | MAHOGANY                                                                                                        |                                    | ITE TAUPE<br>ITE BLACK                                        | 84 - GLOSS TAUPI<br>86 - GLOSS BLAC                                                          |                                                                                                         |  |  |
|                                                                            | COUNTERTOP:                                                                                                     |                                    |                                                               | Ν                                                                                            | METALS:                                                                                                 |  |  |
|                                                                            | STONE:                                                                                                          | QUARTZ:                            | solid su                                                      | IRFACE:                                                                                      | METAL:                                                                                                  |  |  |
|                                                                            |                                                                                                                 | PR - PURO<br>AH - ASH              |                                                               |                                                                                              | 21 - BRUSHED STAINLESS STEEL<br>10 - POLISHED STAINLESS STEEL<br>51 - BRUSHED BRASS<br>44 - MATTE BLACK |  |  |

LACAVA reserves the right to revise any dimension or information on this sheet without notice. Dimensions are nominal and may vary within an industry accepted tolerance of 1/4". Cabinets with 'vanity top' sinks are made to the matching sink and dimensions may vary. LACAVA is not responsible for any cutouts, countertops, or furniture made without the actual product or template. Differences in color, grain, appearance, and texture are inherent in all natural woodwork and should be expected. Variances in these qualities are not deemed manufacturing defects and will not be accepted as valid reasons for return or exchanges. Plumbing specifications are only a guideline and may need alteration based on application.