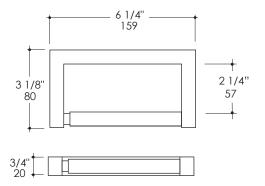

### **Product Specifications:**

Paper roll space width max. 5" (125mm)

Notes:

Drawings provided herein are meant to give the user an idea of the product and are not made to scale. The size in inches is rounded up to the nearest 1/16".