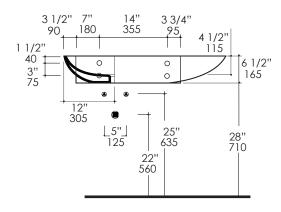

# **Product Specifications:**

Drawings provided herein are meant to give the user an idea of the product and are not made to scale. The size in inches is rounded up to the nearest 1/16". Slight variances can often occur with porcelain and woodwork. Therefore, LACAVA will not be held responsible for any cutouts, countertops, or furniture made without the actual product or template from LACAVA.

Plumbing specifications are only a guideline and may need to be altered based on the application.

Product specifications are not binding to the manufacturer and can be changed without notice at any time. Please refer to your shipment