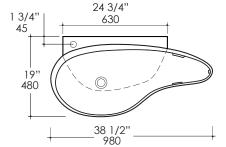

# **Product Specifications:**

Drawings provided herein are meant to give the user an idea of the product and are not made to scale. The size in inches is rounded up to the nearest 1/16". Slight variances can often occur with porcelain and woodwork. Therefore, LACAVA will not be held responsible for any cutouts, countertops, or furniture made without the actual product or template from LACAVA.

Plumbing specifications are only a guideline and may need to be altered based on the application.

Product specifications are not binding to the manufacturer and can be changed without notice at any time. Please refer to your shipment