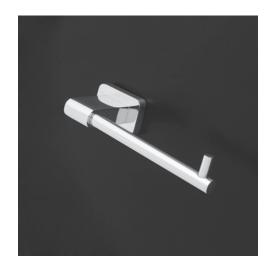

# ELEGANZA Toilet Paper Holder Item #1809

#### Features:

- -Wall-mount spare toilet paper holder
- -Includes mounting hardware
- -Plated brass construction