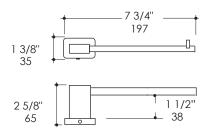

# ELEGANZA Toilet Paper Holder Item #1809

#### Features:

- -Wall-mount spare toilet paper holder
- -Includes mounting hardware
- -Plated brass construction

## Finish Options:

CR - Polished Chrome PN - Polished Nickel NI - Brushed Nickel BG - Brushed Gold 44 - Matte Black



## **Product Specifications:**



Paper roll space width max. 3 7/8" (100mm)

#### Notes:

Drawings provided herein are meant to give the user an idea of the product and are not made to scale. The size in inches is rounded up to the nearest 1/16".

LACAVA is committed to the highest level of customer service. Please feel free to contact us at 1-888-522-2823 (toll free) or by email at info@lacava.com for technical assistance or any general inquiries.

Rev. 05-19-2017