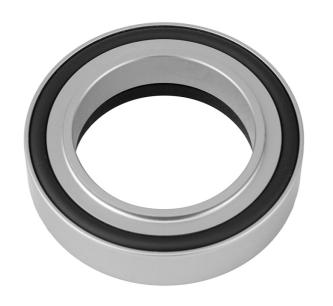

# All Brass Decorative Ring with Washer for Glass Vessel Sinks

### **FEATURES:**

- All brass fully polished and plated
- For use as a spacer between vessel sink and countertop