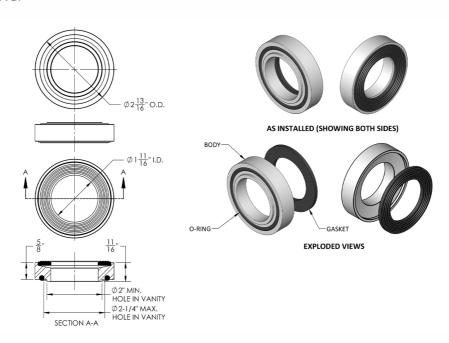

| Antique Copper (ACU) |
| Oil-Rubbed Bronze (ORB) | Polished Brass (PB)          | Polished Copper (PCU |
| Vintage Bronze (VB)     | Satin Brass (SB)             | Matte Black (MBK)    |
| Satin Gold (SG)         | Polished Gold (PG)           | Black Nickel (BKN)   |
| White (WH)              | Unlacquered Brass (ULB)      | Satin Cooper (SCU)   |
| Almond (ALD)            | Amber (AMB)                  | Azure Blue (AZB)     |
| Coral (COR)             | Mint Green (GRN)             | Stone Grey (GRY)     |
| Lilac (LAC)             | Light Blue (LBL)             | Limon (LIM)          |
| Plum (PLM)              | Pink (PNK)                   | Red (RED)            |
| Graphite (GPH)          | Aged Unlacquered Brass (AUB) |                      |

#### **SPECIFICATION DRAWING:**