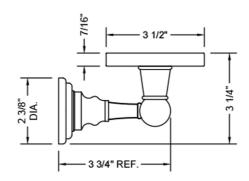

ished Chrome (PCH)   | Satin Chrome (SC)   | Bronze Umber (BU)     |
|-------------------------|---------------------|-----------------------|
| Satin Nickel (SN)       | Pewter (PEW)        | Caramel Bronze (CB)   |
| Polished Nickel (PN)    | Antique Brass (AB)  | Antique Copper (ACU)  |
| Oil-Rubbed Bronze (ORB) | Polished Brass (PB) | Polished Copper (PCU) |
| Vintage Bronze (VB)     | Satin Brass (SB)    | Matte Black (MBK)     |
| Satin Gold (SG)         | Polished Gold (PG)  | Black Nickel (BKN)    |
| Bombay Gold (BG)        | Jewelers Gold (JG)  | Europa Bronze (EB)    |
| White (WH)              | Sedona Beige (SDB)  | Tristan Brass (TB)    |
| Unlacquered Brass (ULB) | Satin Cooper (SCU)  |                       |

#### **SPECIFICATION DRAWING:**

## FRONT VIEW



## SIDE VIEW