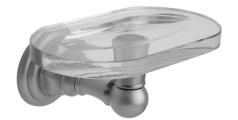

# Roaring 20's / Westfield Soap Dish

Model #: 4830-SD-

## **FEATURES:**

- All brass & glass soap dish
- Universal mounting hardware included
- 3 ¾" projection
  6" x ³/<sub>8</sub>" thick glass dish