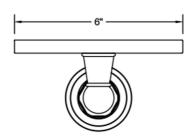

NISHES:**

| Polished Chrome (PCH)   | Satin Chrome (SC)   | Bronze Umber (BU)     |
|-------------------------|---------------------|-----------------------|
| Satin Nickel (SN)       | Pewter (PEW)        | Caramel Bronze (CB)   |
| Polished Nickel (PN)    | Antique Brass (AB)  | Antique Copper (ACU)  |
| Oil-Rubbed Bronze (ORB) | Polished Brass (PB) | Polished Copper (PCU) |
| Vintage Bronze (VB)     | Satin Brass (SB)    | Matte Black (MBK)     |
| Satin Gold (SG)         | Polished Gold (PG)  | Black Nickel (BKN)    |
| Bombay Gold (BG)        | Jewelers Gold (JG)  | Europa Bronze (EB)    |
| White (WH)              | Sedona Beige (SDB)  | Tristan Brass (TB)    |
| Unlacquered Brass (ULB) | Satin Cooper (SCU)  |                       |

#### **SPECIFICATION DRAWING:**

## FRONT VIEW



## SIDE VIEW