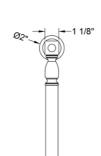

#### SPECIFICATION DRAWING:

FRONT VIEW

NOTE: H20-FM 6" CENTER TO CENTER AVAILABLE