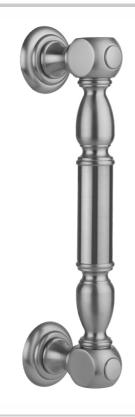

# 12" H20 Front Mount Shower Door Pull wth Finials

#### **FEATURES:**

- Can be mounted vertically or horizontally
- Can be used as a towel bar, foot rest, or shaving station when mounted horizontally
- Not to be used as a grab bar
- All brass construction, full polished & plated
- For Glass Installation: Separate mounting kit required (HDL-GLSKIT)
- Custom sizes available- Contact JACLO for pricing & availability