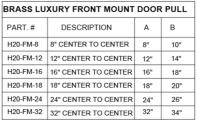

## Model #: H20-FM-12-

#### SPECIFICATION DRAWING:

FRONT VIEW

NOTE: H20-FM 6" CENTER TO CENTER AVAILABLE