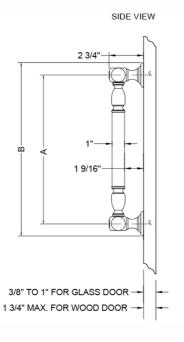

#### SPECIFICATION DRAWING:

FRONT VIEW

NOTE: H20-FM 6" CENTER TO CENTER AVAILABLE