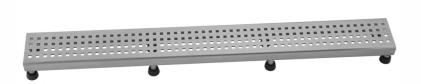

# 60" Channel Drain Square Dotted Grate

### **FEATURES:**

- 304 stainless steel construction
- Nominal Size: 60"
- Key included to remove grate for easy cleaning
- Adjustable feet for perfect installation
- JACLO channel drain body sold separately
- Standard finishes: BSS & PSS. Additional finishes available: BKN, BU, EB, JG, MBK, ORB, PB, PG, SB, SDB, SG, TB, WH. Call for pricing and availability