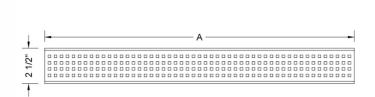

#### SPECIFICATION DRAWING:

SIDE VIEW

| <del></del> | - | — 7 1/4" — | - | — 7 1/4" — | - |
|-------------|---|------------|---|------------|---|

| JACLO SQUARE GRATE ONLY |                  |           |  |  |  |
|-------------------------|------------------|-----------|--|--|--|
| PART.#                  | DESCRIPTION      | Α         |  |  |  |
| 6222-24-BSS             | 24" SQUARE GRATE | 22 3/16"  |  |  |  |
| 6222-32-BSS             | 32" SQUARE GRATE | 30 1/8"   |  |  |  |
| 6222-36-BSS             | 36" SQUARE GRATE | 34 1/16"  |  |  |  |
| 6222-42-BSS             | 42" SQUARE GRATE | 42"       |  |  |  |
| 6222-48-BSS             | 48" SQUARE GRATE | 45 7/8"   |  |  |  |
| 6222-60-BSS             | 60" SQUARE GRATE | 57 11/16" |  |  |  |