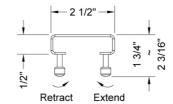

### **FEATURES:**

- 304 stainless steel construction
- Nominal Size: 60"
- Key included to remove grate for easy cleaning
- Adjustable feet for perfect installation
- JACLO channel drain body sold separately
- Standard finishes: BSS & PSS. Additional finishes available: BKN, BU, EB, JG, MBK, ORB, PB, PG, SB, SDB, SG, TB, WH. Call for pricing and availability