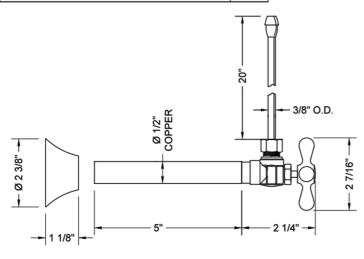

#### SPECIFICATION DRAWING:

| COMPONENTS                          |      |
|-------------------------------------|------|
| DESCRIPTION                         | QTY: |
| ANGLE VALVE - STANDARD CROSS HANDLE | 2    |
| 20" X 3/8" O.D. SUPPLY TUBE         | 2    |
| ESCUTCHEON                          | 2    |