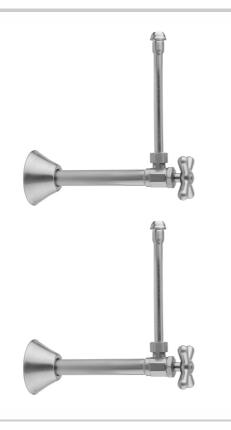

# Multi Turn Angle Pattern 1/2" Copper (Sweat Fit) x 3/8" O.D. Faucet Supply Kit with Cross Handle, 20" Supply Tubes, Escutcheons

#### **FEATURES:**

- Complete Faucet Supply Kit
- Kit contains:
  - $\circ$  (2) Multi Turn Angle Pattern  $^{1}/_{2}$ " Copper (Sweat Fit) x  $^{3}/_{8}$ " O.D. Supply Valve with Cross Handle P/N 582X

    (2) 20" Copper Supply Tubes P/N 662

  - (2) Escutcheon P/N 7116