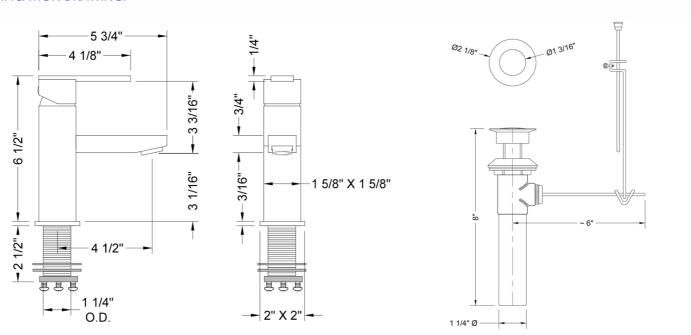

up>/<sub>4</sub>"
  Available Flow Rates: 1.5, 1.2, & 0.5 GPM. Additional flow rate (aerator) options available. Contact JACLO

#### **AVAILABLE FINISHES:**

Satin Cooper (SCU)

| Polished Chrome (PCH)   | Satin Chrome (SC)   | Bronze Umber (BU)     |
|-------------------------|---------------------|-----------------------|
| Satin Nickel (SN)       | Pewter (PEW)        | Caramel Bronze (CB)   |
| Polished Nickel (PN)    | Antique Brass (AB)  | Antique Copper (ACU)  |
| Oil-Rubbed Bronze (ORB) | Polished Brass (PB) | Polished Copper (PCU) |
| Vintage Bronze (VB)     | Satin Brass (SB)    | Rose Gold (RG)        |
| Matte Black (MBK)       | Satin Gold (SG)     | Polished Gold (PG)    |
| Black Nickel (BKN)      | Bombay Gold (BG)    | Jewelers Gold (JG)    |

#### SPECIFICATION DRAWING:



### **COMPLIANCES:**