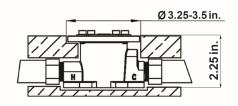

# **Concealed Box Installation Steps**

- 1. Confirm the proper position for the Concealed
- Box and reserve the hole at ø3.25-3.5 in.

- 2a. Drill 4 holes with ø8mm drill bit at depth 1.8 in. for fixing Expansion Screws .
- 2b. Fix 4 (1) Expansion Screws into the holes.
- 2c. Put the ②Concealed Box through ①Expansion Screws and ensuring it is level (refer to levelling bubble on top plate)
- 2d. Tighten 3the screws.