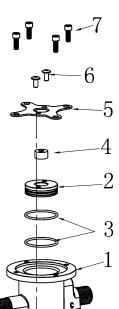

# **Materials provided:**

Concealed Box Body
Installation Hardware (shown below)

| 12  | Washer                   | 4   | SUS      |
|-----|--------------------------|-----|----------|
| 11  | Washer                   | 4   | SUS      |
| 10  | Screws                   | 4   | SUS      |
| 9   | 4MM Hex Wrench           | 1   | SUS      |
| 8   | Expansion Screws         | 4   | SUS      |
| 7   | Screws                   | 4   | SUS      |
| 6   | Screws                   | 2   | SUS      |
| 5   | Stainless Steel Plate    | 1   | SUS      |
| 4   | Air Bubble Level         | 1   | ABS      |
| 3   | 0-ring                   | 2   | NBR      |
| 2   | Plug                     | 1   | ABS      |
| 1   | Brass Concealed Box Body | 1   | Brass    |
| NO. | Name of Component        | QTY | Material |