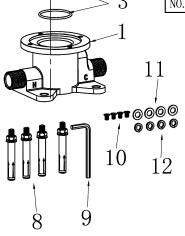

# **Materials provided:**

Concealed Box Body
Installation Hardware (shown below)

| 12  | Washer                   | 4   | SUS      |
|-----|--------------------------|-----|----------|
| 11  | Washer                   | 4   | SUS      |
| 10  | Screws                   | 4   | SUS      |
| 9   | 4MM Hex Wrench           | 1   | SUS      |
| 8   | Expansion Screws         | 4   | SUS      |
| 7   | Screws                   | 4   | SUS      |
| 6   | Screws                   | 2   | SUS      |
| 5   | Stainless Steel Plate    | 1   | SUS      |
| 4   | Air Bubble Level         | 1   | ABS      |
| 3   | 0-ring                   | 2   | NBR      |
| 2   | Plug                     | 1   | ABS      |
| 1   | Brass Concealed Box Body | 1   | Brass    |
| NO. | Name of Component        | QTY | Material |

# **Concealed Box Installation Steps**

- 1. Confirm the proper position for the Concealed
- Box and reserve the hole at ø3.25-3.5 in.

- 2a. Drill 4 holes with ø8mm drill bit at depth 1.8 in. for fixing Expansion Screws .
- 2b. Fix 4 (1) Expansion Screws into the holes.
- 2c. Put the ②Concealed Box through ①Expansion Screws and ensuring it is level (refer to levelling bubble on top plate)
- 2d. Tighten 3the screws.

- 3a. Connect the water supplies to the Concealed Box.
- Pipe 3b. Wrap the threads on both the end of the pipes with tapes.

4. Loosen the hex nuts with hex wrench provided.

5. Remove the plate.