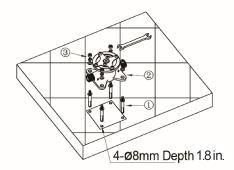

# **Concealed Box Installation Steps**

- 1. Confirm the proper position for the Concealed
- Box and reserve the hole at ø3.25-3.5 in.

- 2a. Drill 4 holes with ø8mm drill bit at depth 1.8 in. for fixing Expansion Screws .
- 2b. Fix 4 (1) Expansion Screws into the holes.
- 2c. Put the ②Concealed Box through ①Expansion Screws and ensuring it is level (refer to levelling bubble on top plate)
- 2d. Tighten 3the screws.