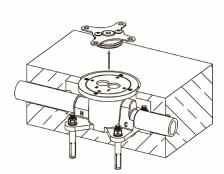

- 3a. Connect the water supplies to the Concealed Box.
- Pipe 3b. Wrap the threads on both the end of the pipes with tapes.

4. Loosen the hex nuts with hex wrench provided.

5. Remove the plate.