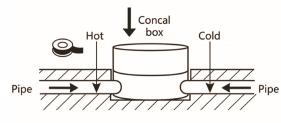

- 3a. Connect the water supplies to the Concealed Box.
- Pipe 3b. Wrap the threads on both the end of the pipes with tapes.

4. Loosen the hex nuts with hex wrench provided.

5. Remove the plate.