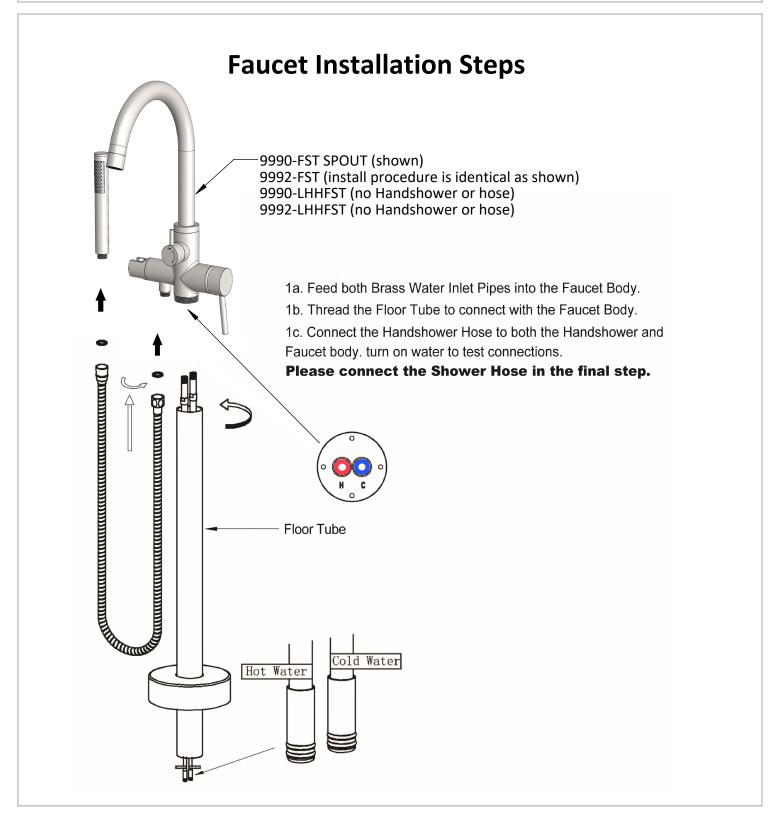

# **Concealed Box Installation Steps**

- 1. Confirm the proper position for the Concealed
- Box and reserve the hole at ø3.25-3.5 in.

- 2a. Drill 4 holes with ø8mm drill bit at depth 1.8 in. for fixing Expansion Screws .
- 2b. Fix 4 (1) Expansion Screws into the holes.
- 2c. Put the ②Concealed Box through ①Expansion Screws and ensuring it is level (refer to levelling bubble on top plate)
- 2d. Tighten 3the screws.

- 3a. Connect the water supplies to the Concealed Box.
- Pipe 3b. Wrap the threads on both the end of the pipes with tapes.

4. Loosen the hex nuts with hex wrench provided.

5. Remove the plate.