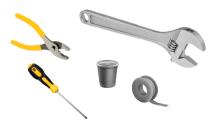

## **Recommended tools:**

Adjustable Wrench Phillips Screwdriver Plumbers Putty Pipe Tape Pliers

Box Body Details & Hardware B.O.M.

(parts shown are included in kit)