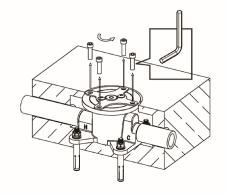

# **Concealed Box Installation Steps**

- 1. Confirm the proper position for the Concealed
- Box and reserve the hole at ø3.25-3.5 in.

- 2a. Drill 4 holes with ø8mm drill bit at depth 1.8 in. for fixing Expansion Screws .
- 2b. Fix 4 (1) Expansion Screws into the holes.
- 2c. Put the ②Concealed Box through ①Expansion Screws and ensuring it is level (refer to levelling bubble on top plate)
- 2d. Tighten 3the screws.

- 3a. Connect the water supplies to the Concealed Box.
- Pipe 3b. Wrap the threads on both the end of the pipes with tapes.

4. Loosen the hex nuts with hex wrench provided.

5. Remove the plate.