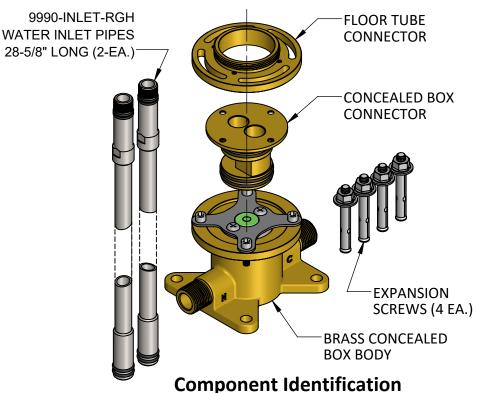

# **Materials provided:**

Concealed Box Body
Installation Hardware (shown below)

| 12  | Washer                   | 4   | SUS      |
|-----|--------------------------|-----|----------|
| 11  | Washer                   | 4   | SUS      |
| 10  | Screws                   | 4   | SUS      |
| 9   | 4MM Hex Wrench           | 1   | SUS      |
| 8   | Expansion Screws         | 4   | SUS      |
| 7   | Screws                   | 4   | SUS      |
| 6   | Screws                   | 2   | SUS      |
| 5   | Stainless Steel Plate    | 1   | SUS      |
| 4   | Air Bubble Level         | 1   | ABS      |
| 3   | 0-ring                   | 2   | NBR      |
| 2   | Plug                     | 1   | ABS      |
| 1   | Brass Concealed Box Body | 1   | Brass    |
| NO. | Name of Component        | QTY | Material |

# **Concealed Box Installation Steps**

- 1. Confirm the proper position for the Concealed
- Box and reserve the hole at ø3.25-3.5 in.

- 2a. Drill 4 holes with ø8mm drill bit at depth 1.8 in. for fixing Expansion Screws .
- 2b. Fix 4 (1) Expansion Screws into the holes.
- 2c. Put the ②Concealed Box through ①Expansion Screws and ensuring it is level (refer to levelling bubble on top plate)
- 2d. Tighten 3the screws.

- 3a. Connect the water supplies to the Concealed Box.
- Pipe 3b. Wrap the threads on both the end of the pipes with tapes.

4. Loosen the hex nuts with hex wrench provided.

5. Remove the plate.