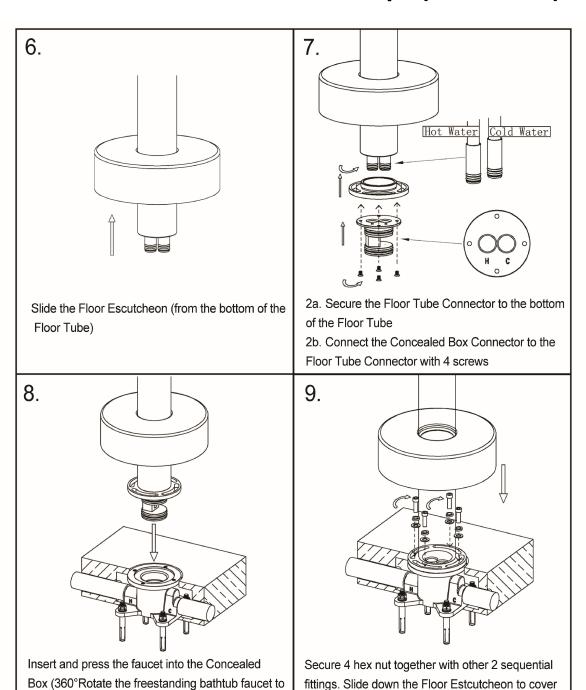

# **Concealed Box Installation Steps (continued)**

the Concealed Box

adjust the direction if necessary)