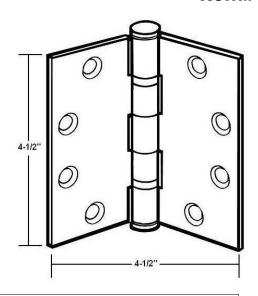

## 4-1/2" x 4-1/2" Solid Extruded Brass Ball Bearing Hinges (Pair) Item# 86001

## **Dimensions:**

Length of Joint: 4.5"Width Open: 4.5"

Gauge of Metal: 0.134"Finial Diameter: 0.50"Barrel Diameter: 0.50"

Net Weight: 15.4 oz. (1 Hinge)
Net Weight: 30.6 oz. (2 Hinges)
Gross Weight: 34.6 oz. (per inner box)

## **Product Description & Features:**

86001 4-1/2" x 4-1/2" Solid Extruded Brass Ball Bearing Hinges (Pair)

• Solid Brass Phillips Flathead Screws

Screws: #12 x 1.25"Screw Qty. per pair: 16Packing per box: 1 pair