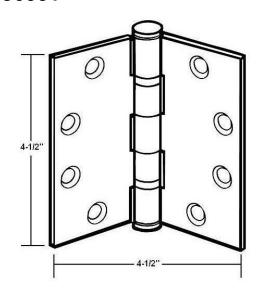

## 4-1/2" x 4-1/2" Solid Extruded Brass Ball Bearing Hinges (Pair) Item# 86001

## **Dimensions:**

Length of Joint: 4.5"Width Open: 4.5"

Gauge of Metal: 0.134"Finial Diameter: 0.50"Barrel Diameter: 0.50"

Net Weight: 15.4 oz. (1 Hinge)
Net Weight: 30.6 oz. (2 Hinges)
Gross Weight: 34.6 oz. (per inner box)

## **Product Description & Features:**

86001 4-1/2" x 4-1/2" Solid Extruded Brass Ball Bearing Hinges (Pair)

• Solid Brass Phillips Flathead Screws

Screws: #12 x 1.25"Screw Qty. per pair: 16Packing per box: 1 pair