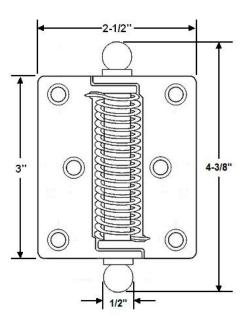

## Dimensions:

- Height (Leaf): 3"
- Overall Width: 2-1/2"
- Overall Height: 4-3/8" (finial to finial)
- Ball Finial Diameter: 1/2"
- Gauge: 3/16"
- Weight: 18 oz. per hinge

Dimensions are for reference use only. For exact dimensions, please measure actual part.