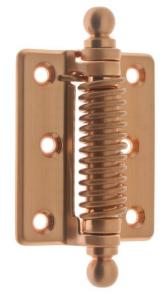

## Product Data Sheet Premium Grade Solid Brass Heavy Duty Spring Screen Door Hinge with Ball Finials Item# 80360

## **Product Description & Features:** 80360 Heavy Duty Spring Screen Door Hinge with Ball Finials (Pair)

| Catalog Section: J | Heavy Duty Spring Screen Door Hinge<br>with Ball Finials |                 |
|--------------------|----------------------------------------------------------|-----------------|
|                    | Item# 80360                                              | Date: Rev 03/13 |