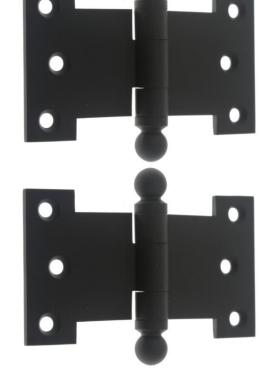

## 2-1/2" x 4-1/2" Parliament Hinge with Ball Finials (Pair) Item# 80255

## **Product Description & Features:**

80255 Solid Brass 2-1/2" x 4-1/2" Parliament Hinge with Ball Finials (Pair)

• Solid Brass Phillips Flathead Screws

• Screws: #10 x 1.00"

Screw Qty. per box: 12Packing per box: 1 pair