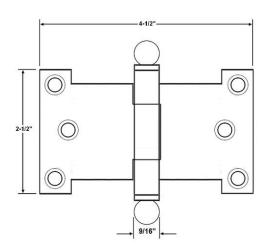

## 2-1/2" x 4-1/2" Parliament Hinge with Ball Finials (Pair) Item# 80255

## **Dimensions:**

Length of Joint: 2.5"Width Open: 4.5"

Gauge of Metal: 0.13"Finial Diameter: 0.55"Barrel Diameter: 0.55

Net Weight: 8.3 oz. (1 Hinge)Net Weight: 16.7 oz. (2 Hinge)

• Gross Weight: 18.8 oz. (per inner box)