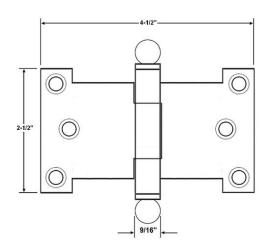

## 2-1/2" x 4-1/2" Parliament Hinge with Ball Finials (Pair) Item# 80255

## **Dimensions:**

Length of Joint: 2.5"Width Open: 4.5"

Gauge of Metal: 0.13"Finial Diameter: 0.55"Barrel Diameter: 0.55

Net Weight: 8.3 oz. (1 Hinge)Net Weight: 16.7 oz. (2 Hinge)

• Gross Weight: 18.8 oz. (per inner box)