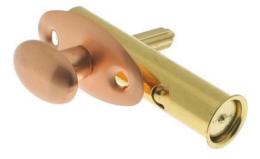

## Product Data Sheet Premium Grade Solid Brass Mortise Door Bolt Item# 28500

## **Product Description & Features:**

28500 Solid Brass Mortise Door Bolt

Strike: 1-3/4" x 7/8"Screw: #6 x 3/4

| Gutulou Geotielli il | Catal | oa | Sec | ction | า: H |
|----------------------|-------|----|-----|-------|------|
|----------------------|-------|----|-----|-------|------|