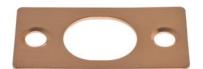

## **Product Description & Features:**

28500 Solid Brass Mortise Door Bolt

Strike: 1-3/4" x 7/8"Screw: #6 x 3/4

| Gutulou Geotielli il | Catal | oa | Sec | ction | า: H |
|----------------------|-------|----|-----|-------|------|
|----------------------|-------|----|-----|-------|------|