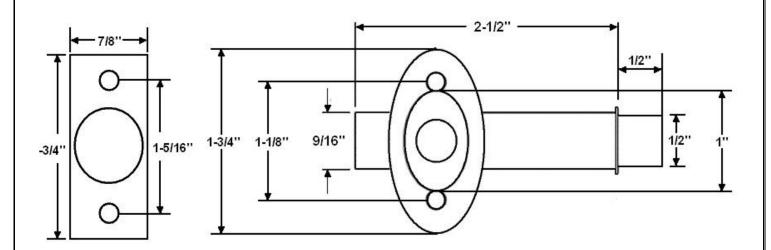

## **Dimensions:**

Body Length: 2-1/2"Diameter: 9/16"

Projection: 7/8"Backset: 1-3/4"

Throw: 1/2"Weight: 3-1/2 oz

Dimensions are for reference use only.

For exact dimensions, please measure actual part.

## **Product Description & Features:**

28500 Solid Brass Mortise Door Bolt

Strike: 1-3/4" x 7/8"Screw: #6 x 3/4

| Gutulou Geotielli il | Catal | oa | Sec | ction | า: H |
|----------------------|-------|----|-----|-------|------|
|----------------------|-------|----|-----|-------|------|