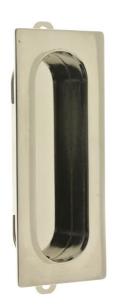

## Product Description & Features:

25400 Solid Brass Rectangular Flush Pull

| Catalog Section: E | Rectangular Flush Pull |                 |
|--------------------|------------------------|-----------------|
|                    | Item# 25400            | Date: Rev 03/13 |