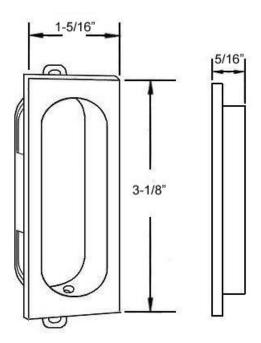

## **Dimensions:**

Overall Height: 3-1/8"Overall Width: 1-5/16"

Depth: 5/16"Weight: 2-1/4 oz.

Dimensions are for reference use only.
For exact dimensions, please measure actual part.