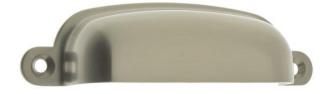

## Product Data Sheet Premium Grade Solid Brass 3-1/2" Large Drawer Pull Item# 25216

## **Product Description & Features:**

25216 Solid Brass 3-1/2" Large Drawer Pull

• Screws: 3/4" Wood, Oval, Phillips

| Catalog Section: G | 3-1/2" Large Drawer Pull |                 |
|--------------------|--------------------------|-----------------|
|                    | Item# 25216              | Date: Rev 03/13 |