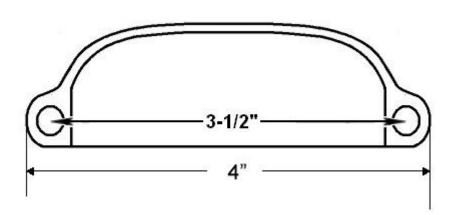

## Product Data Sheet Premium Grade Solid Brass 3-1/2" Large Drawer Pull Item# 25216

## **Dimensions:**

• c/c: 3-1/2"

Overall Length: 4"Projection: 3/4"Weight: 2 oz.

Dimensions are for reference use only.

For exact dimensions, please measure actual part.