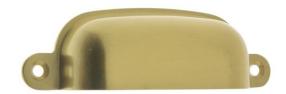

## Product Data Sheet Premium Grade Solid Brass 3-1/4" Small Drawer Pull Item# 25215

## **Dimensions:**

• c/c: 3-1/4"

Overall Length: 3-3/4"Projection: 1/2"

• Weight: 2 oz.

Dimensions are for reference use only.

For exact dimensions, please measure actual part.

**Product Description & Features:** 25215 Solid Brass 3-1/4" Small Drawer Pull