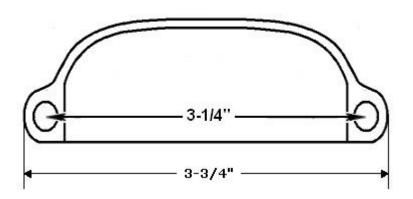

## Product Data Sheet Premium Grade Solid Brass 3-1/4" Small Drawer Pull Item# 25215

## **Dimensions:**

• c/c: 3-1/4"

Overall Length: 3-3/4"Projection: 1/2"

• Weight: 2 oz.

Dimensions are for reference use only.

For exact dimensions, please measure actual part.

**Product Description & Features:** 25215 Solid Brass 3-1/4" Small Drawer Pull