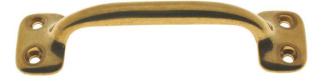

## Product Data Sheet Premium Grade Solid Brass 4" c/c Bar Sash Lift/Door Pull

Item# 25040

## **Product Description & Features:**

25040 Solid Brass 4" c/c Bar Sash Lift/Door Pull

| Catalog Section: G | 4" c/c Bar Sash Lift/Door Pull |                 |
|--------------------|--------------------------------|-----------------|
|                    | Item# 25040                    | Date: Rev 03/15 |