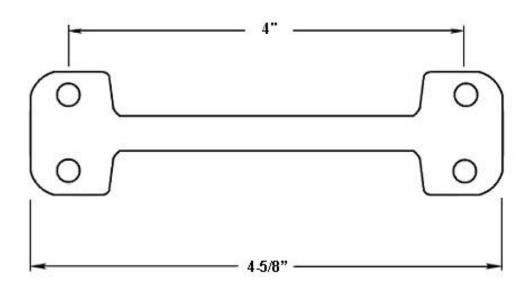

## Product Data Sheet Premium Grade Solid Brass 4" c/c Bar Sash Lift/Door Pull

Item# 25040

## **Dimensions:**

- Overall Length: 4-5/8"
- Projection: 1"
- Net Weight: 2.8 oz. (Part Only)
- Gross Weight: 3.1 oz.

Dimensions are for reference use only.

For exact dimensions, please measure actual part.